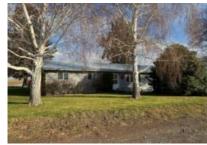

## PRICE REDUCED - VERY NICE FARM

Very nice farm near Adrian, OR. Farm consists of 82.02 aces with 74 irrigated and is serviced by Owyhee Irrigation. The land is broken into seven fields for more productive watering using gated pipe and syphon tubes. Farm has grown corn, alfalfa, wheat, beets, onions, and has some pasture. Well maintained 3 bedroom, 1 bath home. The home has a metal roof, an open kitchen and living room. Ample parking, small shop, and a dry pen for the animals. The property is within 30 minutes for Lake Owyhee and the Succor Creek area.