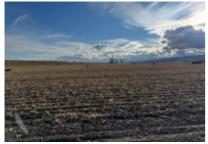

## PRICE REDUCED - VERY NICE FARM

Very nice farm near Adrian, OR. Farm consists of 82.02 aces with 74 irrigated and is serviced by Owyhee Irrigation. The land is broken into seven fields for more productive watering using gated pipe and syphon tubes. Farm has grown corn, alfalfa, wheat, beets, onions, and has some pasture. Well maintained 3 bedroom, 1 bath home. The home has a metal roof, an open kitchen and living room. Ample parking, small shop, and a dry pen for the animals. The property is within 30 minutes for Lake Owyhee and the Succor Creek area.