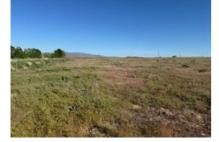

## SPECTACULAR VIEW

Spectacular view from this 16-acre property located at the end of W Elm Rd. in Vale, OR. Electrical has been placed on the property and the seller had a well put in. The well is approximately 400 ft. deep and pumps approximately 10 GPM per the well log. There is no pump in the well. There is no water rights attached to this property. Property is to be sold "as is." #564-25