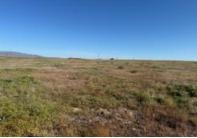

## SPECTACULAR VIEW

Spectacular view from this 16-acre property located at the end of W Elm Rd. in Vale, OR. Electrical has been placed on the property and the seller had a well put in. The well is approximately 400 ft. deep and pumps approximately 10 GPM per the well log. There is no pump in the well. There is no water rights attached to this property. Property is to be sold "as is." #564-25