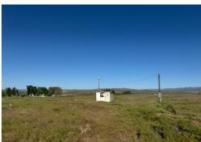

## SPECTACULAR VIEW

Spectacular view from this 16-acre property located at the end of W Elm Rd. in Vale, OR. Electrical has been placed on the property and the seller had a well put in. The well is approximately 400 ft. deep and pumps approximately 10 GPM per the well log. There is no pump in the well. There is no water rights attached to this property. Property is to be sold "as is." #564-25