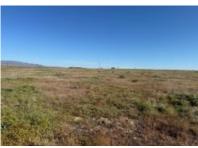

## SPECTACULAR VIEW

Spectacular view from this 16-acre property located at the end of W Elm Rd. in Vale, OR. Electrical has been placed on the property and the seller had a well put in. The well is approximately 400 ft. deep and pumps approximately 10 GPM per the well log. There is no pump in the well. There is no water rights attached to this property. Property is to be sold "as is." #564-25